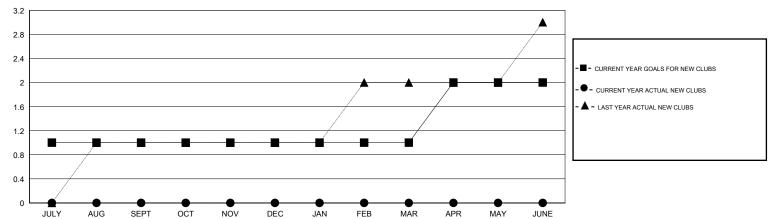

## DATUK NAGARATNAM **LOCATION PHILIPPINES GMT CA** Clubs Members RESULTS FOR 2016-2017 RESULTS FOR 2016-2017 NEW CLUBS NEW CLUB GOAL DROPPED CLUBS NEW MEMBER GROWTH NEW MEMBER DROPPED QUARTER QUARTER NET GOAL (not reinstated GROWTH ACTUAL (not MEMBERS ACTUAL or transfers) reinstated or transfers) (including transfers) 0 0 96 66 14 JULY/AUG/SEPT JULY/AUG/SEPT 0 0 1 -20 155 67 OCT/NOV/DEC OCT/NOV/DEC 0 0 0 70 63 7 JAN/FEB/MAR JAN/FEB/MAR 0 0 1 0 APR/MAY/JUNE APR/MAY/JUNE 6 0