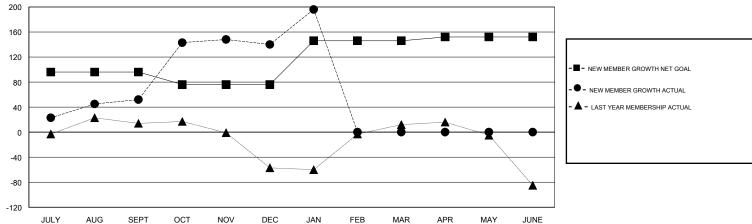

## DATUK NAGARATNAM **LOCATION PHILIPPINES GMT CA** Clubs Members RESULTS FOR 2016-2017 RESULTS FOR 2016-2017 NEW CLUBS NEW CLUB GOAL DROPPED CLUBS NEW MEMBER GROWTH NEW MEMBER DROPPED QUARTER QUARTER NET GOAL (not reinstated GROWTH ACTUAL (not MEMBERS ACTUAL or transfers) reinstated or transfers) (including transfers) 0 0 96 66 14 JULY/AUG/SEPT JULY/AUG/SEPT 0 0 1 -20 155 67 OCT/NOV/DEC OCT/NOV/DEC 0 0 0 70 63 7 JAN/FEB/MAR JAN/FEB/MAR 0 0 1 0 APR/MAY/JUNE APR/MAY/JUNE 6 0